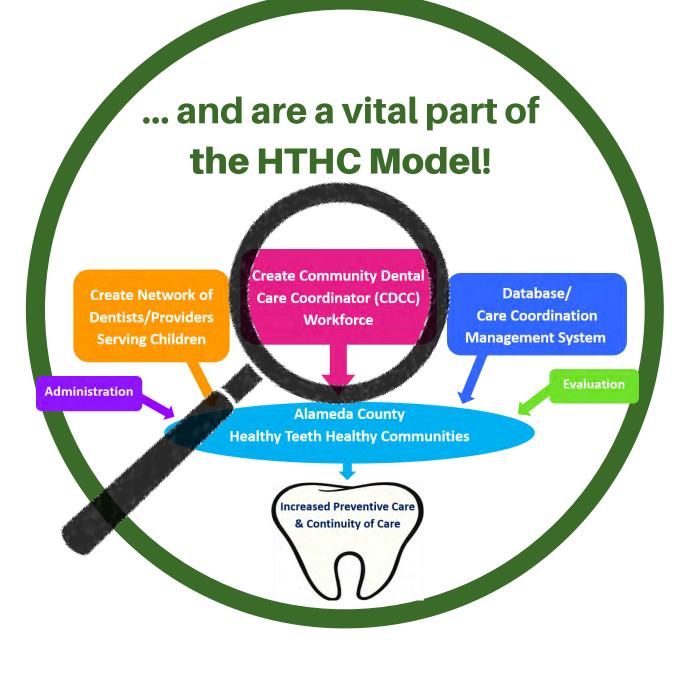

Stomper of the Oakland Athletics visited Lili's table to check out our resources for having healthy teeth!

(Photo: Stomper, June 2019)

Healthy Teeth Healthy Communities (HTHC)

is a program of the Office of Dental Health (ODH). HTHC is a crosssector collaborative initiative to implement a county-wide dental health care coordination system to ensure Medi-Cal eligible children receive prevention and continuity of care services necessary to promote and maintain their dental health. The project period is April 2017 to December 2020.